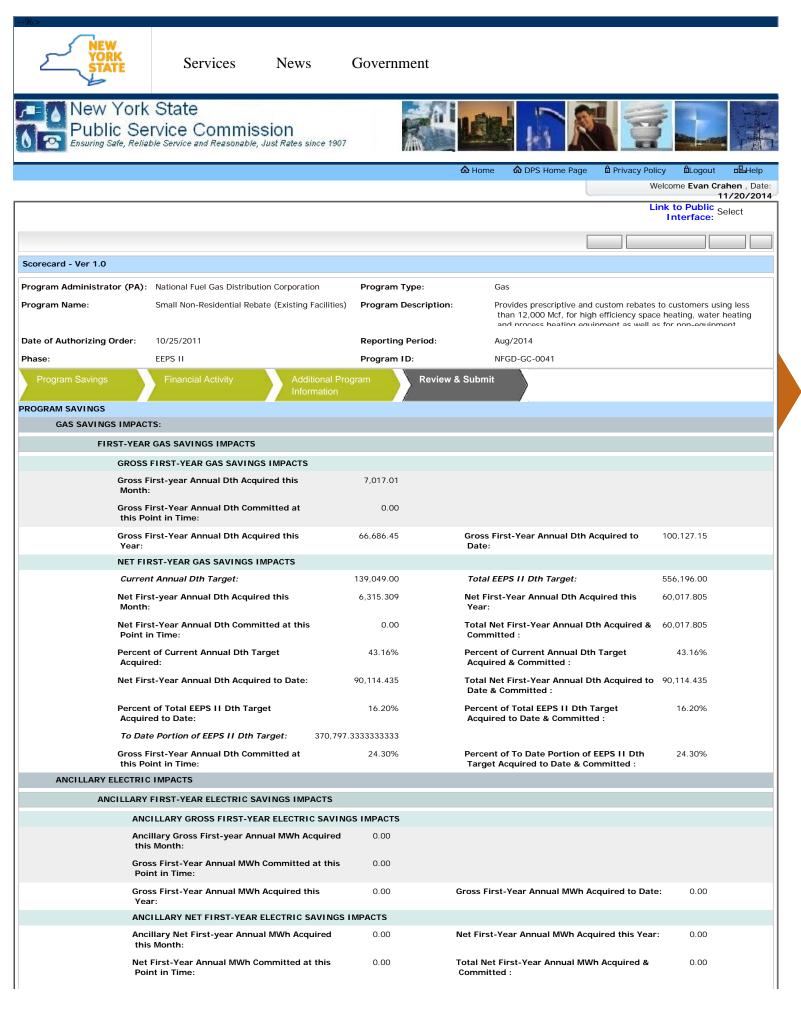

NYSDPS

|                                                 | Net First-Year Annual MWh Acquired to Date                            | : 0.00                   | Total Net First-Year Annual MWh Acquired<br>Date & Committed :             | l to 0.00      |  |  |  |
|-------------------------------------------------|-----------------------------------------------------------------------|--------------------------|----------------------------------------------------------------------------|----------------|--|--|--|
| ANCILL                                          | ARY ELECTRIC PEAK DEMAND REDUCTIONS                                   |                          |                                                                            |                |  |  |  |
| ANCILLARY GROSS ELECTRIC PEAK DEMAND REDUCTIONS |                                                                       |                          |                                                                            |                |  |  |  |
|                                                 | Gross Peak MW Reductions Acquired this Mo                             | <b>nth:</b> 0.00         |                                                                            |                |  |  |  |
|                                                 | Gross Peak MW Reductions Committed at thi<br>Point in Time:           | <b>s</b> 0.00            |                                                                            |                |  |  |  |
|                                                 | Gross Peak MW Reductions Acquired this Yea                            | ar: 0.00                 | Gross Peak MW Reductions Acquired to Da                                    | ate: 0.00      |  |  |  |
|                                                 | ANCILLARY NET ELECTRIC PEAK DEMAND RE                                 | DUCTIONS                 |                                                                            |                |  |  |  |
|                                                 | Net Peak MW Reductions Acquired this Month                            | <b>h:</b> 0.00           | Net Peak MW Reductions Acquired this Ye                                    | ar: 0.00       |  |  |  |
|                                                 | Net Peak MW Reductions Committed at this<br>Point in Time:            | 0.00                     | Total Net Peak MW Reductions Acquired &<br>Committed :                     | 0.00           |  |  |  |
|                                                 | Net First-Year Annual MW Acquired to Date:                            | 0.00                     | Total Net First-Year Annual MW Acquired<br>Date & Committed :              | to 0.00        |  |  |  |
| EMISSION REDUC                                  |                                                                       |                          |                                                                            |                |  |  |  |
| EMISSI                                          | ON REDUCTIONS                                                         |                          |                                                                            |                |  |  |  |
|                                                 | arbon Dioxide Emission Reductions 3, cquired this Year (tons):        | 511.0415925              | Carbon Dioxide Emission Reductions<br>Acquired to Date (tons):             | 5,271.6944475  |  |  |  |
| ROGRAM FINANCIAL AC                             |                                                                       |                          |                                                                            |                |  |  |  |
|                                                 | VITY (EXCLUDING EVALUATION)                                           |                          |                                                                            |                |  |  |  |
| EXPEND                                          | DITURES THIS MONTH                                                    |                          |                                                                            |                |  |  |  |
|                                                 | General Administration Expenditures this Month:                       | \$0.00                   |                                                                            |                |  |  |  |
|                                                 | Program Planning Expenditures this Month:                             | \$0.00                   |                                                                            |                |  |  |  |
|                                                 | Program Marketing Expenditures this Month:                            | \$13,797.00              |                                                                            |                |  |  |  |
|                                                 | Trade Ally Training Expenditures this Month:                          | \$0.00                   |                                                                            |                |  |  |  |
|                                                 | Incentives and Services Expenditures this<br>Month:                   | \$33,966.00              |                                                                            |                |  |  |  |
|                                                 | Direct Program Implementation Expenditures this Month:                | <b>s</b> \$3,649.00      |                                                                            |                |  |  |  |
|                                                 | NYS Cost Recovery Fee Expenditures this Mon<br>(NYSERDA, only):       |                          |                                                                            |                |  |  |  |
|                                                 | Total Expenditures this Month:                                        | \$51,412.00              |                                                                            |                |  |  |  |
| ENCUM                                           | BRANCES AT THIS POINT IN TIME                                         |                          |                                                                            |                |  |  |  |
|                                                 | General Administration Funds Currently<br>Encumbered:                 | \$0.00                   |                                                                            |                |  |  |  |
|                                                 | Program Planning Funds Currently Encumber                             | red: \$0.00              |                                                                            |                |  |  |  |
|                                                 | Program Marketing Funds Currently<br>Encumbered:                      | \$0.00                   |                                                                            |                |  |  |  |
|                                                 | Trade Ally Training Funds Currently<br>Encumbered:                    | \$0.00                   |                                                                            |                |  |  |  |
|                                                 | Incentives and Services Funds Currently<br>Encumbered:                | \$0.00                   |                                                                            |                |  |  |  |
|                                                 | Direct Program Implementation Funds Curre<br>Encumbered:              | ently \$0.00             |                                                                            |                |  |  |  |
|                                                 | NYS Cost Recovery Fee Funds Currently<br>Encumbered (NYSERDA, only) : | \$0.00                   |                                                                            |                |  |  |  |
|                                                 | Total Funds Currently Encumbered:                                     | \$0.00                   |                                                                            |                |  |  |  |
| FINANC                                          | IAL ACTIVITY                                                          |                          |                                                                            |                |  |  |  |
| Curi                                            | rent Annual Budget:                                                   | \$1,817,008.00           |                                                                            |                |  |  |  |
| Tota                                            | Expenditures this Year:                                               | \$724,504.00             | Total Expenditures this Year and Funds<br>Currently Encumbered:            | \$724,504.00   |  |  |  |
|                                                 | ent of Current Annual Budget Spent<br>Year:                           | 39.87%                   | Percent of Current Annual Budget Spent this Year and Currently Encumbered: | 39.87%         |  |  |  |
|                                                 | al EEPS II Budget:                                                    | \$7,268,032.00           |                                                                            |                |  |  |  |
| Tota                                            |                                                                       |                          | Total Expenditures to Date and Funds                                       | \$1,693,107.84 |  |  |  |
|                                                 | Expenditures to Date:                                                 | \$1,693,107.84           | Currently Encumbered:                                                      |                |  |  |  |
| Tota                                            | ent of Total EEPS II Budget Spent to                                  | \$1,693,107.84<br>23.30% |                                                                            |                |  |  |  |
| Tota<br>Perc<br>Date                            | ent of Total EEPS II Budget Spent to<br>e:                            |                          | Currently Encumbered:<br>Percent of Total EEPS II Budget Spent to          |                |  |  |  |