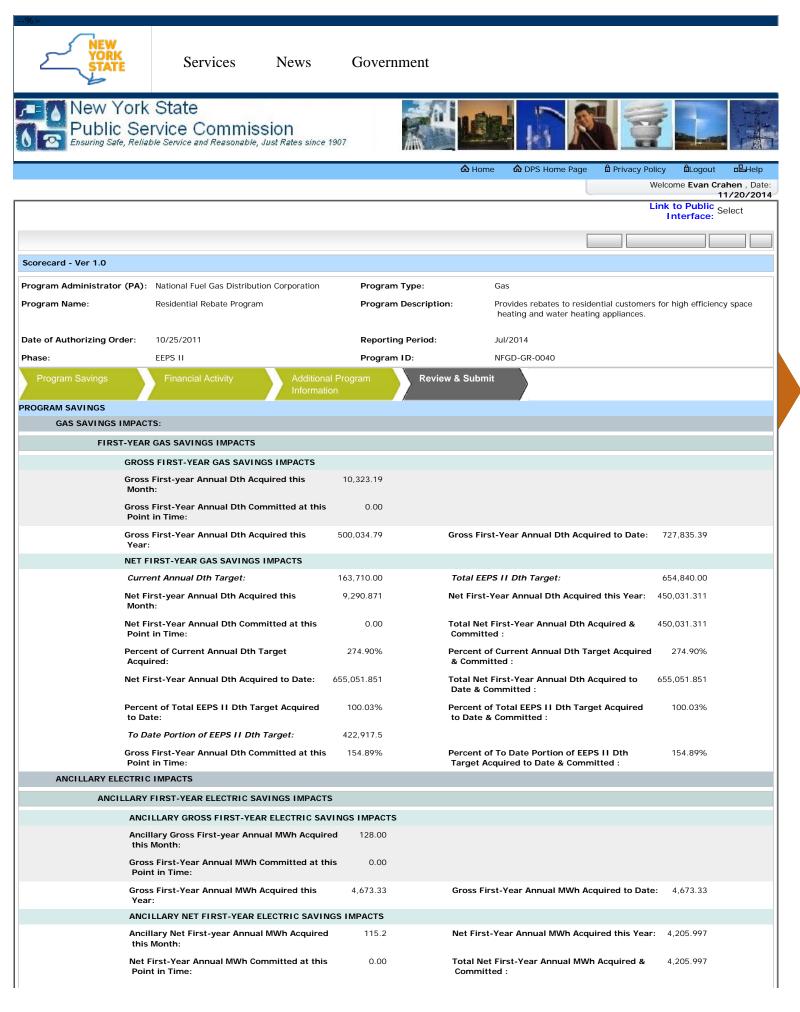

NYSDPS

| Net First-Year Annual MWh Acquired to Date:                           | 4,205.997         | Total Net First-Year Annual MWh Acquired to 4,205.997<br>Date & Committed :        | 7      |
|-----------------------------------------------------------------------|-------------------|------------------------------------------------------------------------------------|--------|
| ANCILLARY ELECTRIC PEAK DEMAND REDUCTIONS                             |                   |                                                                                    |        |
| ANCILLARY GROSS ELECTRIC PEAK DEMAND RE                               | DUCTIONS          |                                                                                    |        |
| Gross Peak MW Reductions Acquired this Month                          | <b>n:</b> 0.00    |                                                                                    |        |
| Gross Peak MW Reductions Committed at this<br>Point in Time:          | 0.00              |                                                                                    |        |
| Gross Peak MW Reductions Acquired this Year:                          | 0.00              | Gross Peak MW Reductions Acquired to Date: 0.00                                    | )      |
| ANCILLARY NET ELECTRIC PEAK DEMAND REDU                               |                   |                                                                                    |        |
| Net Peak MW Reductions Acquired this Month:                           | 0.00              | Net Peak MW Reductions Acquired this Year: 0.00                                    |        |
| Net Peak MW Reductions Committed at this<br>Point in Time:            | 0.00              | Total Net Peak MW Reductions Acquired & 0.00<br>Committed :                        |        |
| Net First-Year Annual MW Acquired to Date:                            | 0.00              | Total Net First-Year Annual MW Acquired to 0.00<br>Date & Committed :              | )      |
| EMISSION REDUCTIONS                                                   |                   |                                                                                    |        |
| EMISSION REDUCTIONS                                                   |                   |                                                                                    |        |
| Carbon Dioxide Emission Reductions28,424Acquired this Year (tons):    | 9.8301935         | Carbon Dioxide Emission Reductions40,423.5317835Acquired to Date (tons):           |        |
| PROGRAM FINANCIAL ACTIVITY                                            |                   |                                                                                    |        |
| FINANCIAL ACTIVITY (EXCLUDING EVALUATION)                             |                   |                                                                                    |        |
| EXPENDITURES THIS MONTH                                               |                   |                                                                                    |        |
| General Administration Expenditures this<br>Month:                    | \$0.00            |                                                                                    |        |
| Program Planning Expenditures this Month:                             | \$0.00            |                                                                                    |        |
| Program Marketing Expenditures this Month:                            | \$135.00          |                                                                                    |        |
| Trade Ally Training Expenditures this Month:                          | \$0.00            |                                                                                    |        |
| Incentives and Services Expenditures this<br>Month:                   | \$434,064.00      |                                                                                    |        |
| Direct Program Implementation Expenditures this Month:                | \$9,875.00        |                                                                                    |        |
| NYS Cost Recovery Fee Expenditures this Month<br>(NYSERDA, only):     | \$0.00            |                                                                                    |        |
| Total Expenditures this Month:                                        | \$444,074.00      |                                                                                    |        |
| ENCUMBRANCES AT THIS POINT IN TIME                                    |                   |                                                                                    |        |
| General Administration Funds Currently<br>Encumbered:                 | \$0.00            |                                                                                    |        |
| Program Planning Funds Currently Encumbered                           | <b>i:</b> \$0.00  |                                                                                    |        |
| Program Marketing Funds Currently<br>Encumbered:                      | \$0.00            |                                                                                    |        |
| Trade Ally Training Funds Currently<br>Encumbered:                    | \$0.00            |                                                                                    |        |
| Incentives and Services Funds Currently<br>Encumbered:                | \$0.00            |                                                                                    |        |
| Direct Program Implementation Funds Current                           | l <b>y</b> \$0.00 |                                                                                    |        |
| NYS Cost Recovery Fee Funds Currently<br>Encumbered (NYSERDA, only) : | \$0.00            |                                                                                    |        |
| Total Funds Currently Encumbered:                                     | \$0.00            |                                                                                    |        |
| FINANCIAL ACTIVITY                                                    |                   |                                                                                    |        |
| Current Annual Budget:                                                | \$2,801,201.35    |                                                                                    |        |
| Total Expenditures this Year:                                         | \$1,867,258.00    | Total Expenditures this Year and Funds \$1,867,258.00<br>Currently Encumbered:     | )      |
| Percent of Current Annual Budget Spent<br>this Year:                  | 66.66%            | Percent of Current Annual Budget Spent 66.66% this Year and Currently Encumbered:  | ,<br>5 |
| Total EEPS II Budget:                                                 | \$11,204,805.4    |                                                                                    |        |
| Total Expenditures to Date:                                           | \$5,607,987.77    | Total Expenditures to Date and Funds\$5,607,987.77Currently Encumbered:            | 7      |
| Percent of Total EEPS II Budget Spent to<br>Date:                     | 50.05%            | Percent of Total EEPS II Budget Spent to 50.05%<br>Date and Currently Encumbered:  | 5      |
| To Date Portion of EEPS II Budget: \$7,236,43                         | 6.8208333333      |                                                                                    |        |
| Percent of To Date Portion of EEPS II<br>Budget Spent to Date:        | 77.50%            | Percent of To Date Portion of EEPS II 77.50%<br>Budget Spent to Date and Currently | ,<br>5 |

|                                                                         |       | Encumbered:                                                            |              |
|-------------------------------------------------------------------------|-------|------------------------------------------------------------------------|--------------|
| ADDITIONAL PROGRAM INFORMATION                                          |       |                                                                        |              |
| PROGRAM PARTICIPATION                                                   |       |                                                                        |              |
| PARTICIPATION                                                           |       |                                                                        |              |
| Number of Program Applications Received this<br>Month:                  | 585   |                                                                        |              |
| Number of Program Applications Approved this<br>Month to Receive Funds: | 585   |                                                                        |              |
| Number of Program Applications Received this<br>Year:                   | 6212  | Number of Program Applications Approved this<br>Year to Receive Funds: | 6212         |
| Number of Program Applications Received to<br>Date:                     | 22380 | Number of Program Applications Approved to<br>Date to Receive Funds:   | 22380        |
| Percent of Applications Received that have been<br>Approved:            | 100%  |                                                                        |              |
| PROGRAM NARRATI VE                                                      |       |                                                                        |              |
| PROGRAM NARRATIVE                                                       |       |                                                                        |              |
| Exceptions:                                                             |       |                                                                        |              |
| Achievements:                                                           |       |                                                                        |              |
| Changes Anticipated in the Next 6 Months:                               |       |                                                                        |              |
|                                                                         |       |                                                                        |              |
|                                                                         |       |                                                                        |              |
|                                                                         |       |                                                                        | •            |
| Version Level History                                                   |       |                                                                        |              |
| Sr.No. <u>Version</u> <u>Comments</u>                                   |       | Field Changes Updated By                                               | Updated Date |
|                                                                         |       |                                                                        |              |
|                                                                         |       |                                                                        |              |
|                                                                         |       |                                                                        |              |