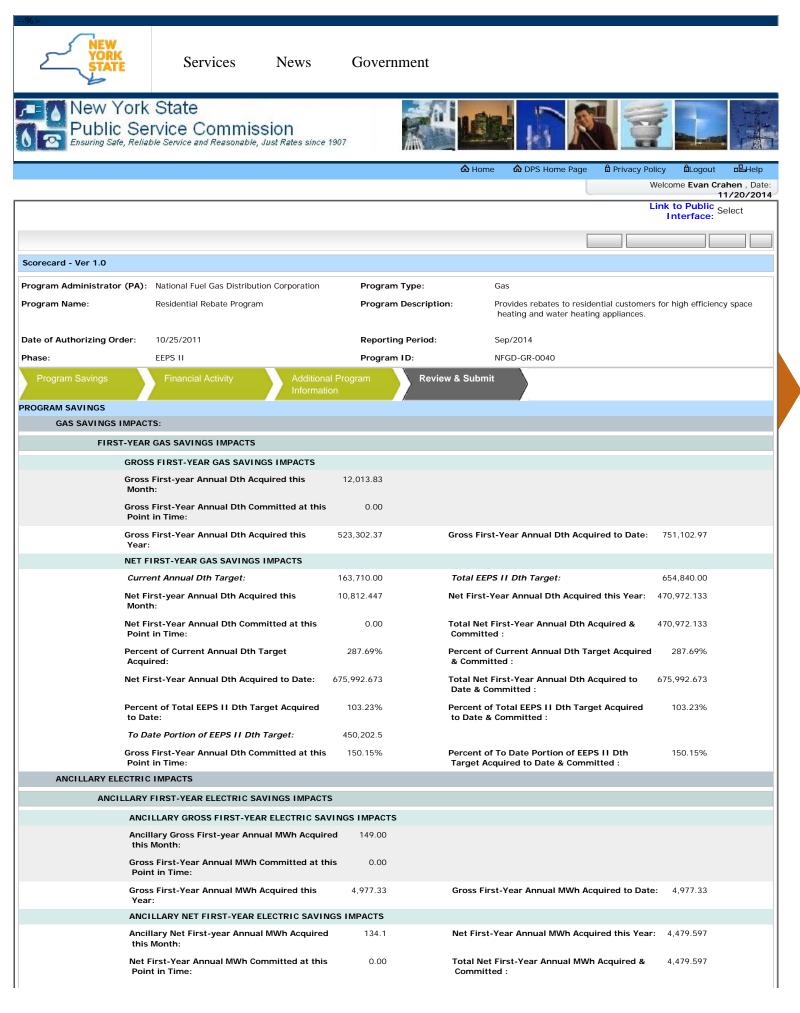

NYSDPS

| Net First-Year Annual MWh Acquired to Date:                                    | 4,479.597        | Total Net First-Year Annual MWh Acquired to4,479.597Date & Committed :             |
|--------------------------------------------------------------------------------|------------------|------------------------------------------------------------------------------------|
| ANCILLARY ELECTRIC PEAK DEMAND REDUCTIONS                                      |                  |                                                                                    |
| ANCILLARY GROSS ELECTRIC PEAK DEMAND RE                                        | EDUCTIONS        |                                                                                    |
| Gross Peak MW Reductions Acquired this Month                                   | <b>h:</b> 0.00   |                                                                                    |
| Gross Peak MW Reductions Committed at this<br>Point in Time:                   | 0.00             |                                                                                    |
| Gross Peak MW Reductions Acquired this Year:                                   | 0.00             | Gross Peak MW Reductions Acquired to Date: 0.00                                    |
| ANCILLARY NET ELECTRIC PEAK DEMAND REDU                                        | JCTIONS          |                                                                                    |
| Net Peak MW Reductions Acquired this Month:                                    | 0.00             | Net Peak MW Reductions Acquired this Year: 0.00                                    |
| Net Peak MW Reductions Committed at this<br>Point in Time:                     | 0.00             | Total Net Peak MW Reductions Acquired & 0.00<br>Committed :                        |
| Net First-Year Annual MW Acquired to Date:                                     | 0.00             | Total Net First-Year Annual MW Acquired to 0.00 Date & Committed :                 |
| EMISSION REDUCTIONS                                                            |                  |                                                                                    |
| EMISSION REDUCTIONS                                                            |                  |                                                                                    |
| Carbon Dioxide Emission Reductions29,79°Acquired this Year (tons):             | 1.6682805        | Carbon Dioxide Emission Reductions41,785.3698705Acquired to Date (tons):           |
| FORECAST (UPDATED QUATERLY)                                                    |                  |                                                                                    |
| CURRENT FORECAST                                                               |                  |                                                                                    |
| CURRENT GROSS FORECAST                                                         |                  |                                                                                    |
| Gross First-year Annual Dth Expected to be<br>Acquired in next 3 months 2014:  | 36,089.78        |                                                                                    |
| Gross First-year Annual Dth Expected to be<br>Acquired in first 9 months 2015: | 108,269.35       |                                                                                    |
| Gross First-year Annual Dth Expected<br>Committed at Year End 2014:            | 32,481.00        |                                                                                    |
| CURRENT NET FORECAST                                                           |                  |                                                                                    |
| Net First-year Annual Dth Expected to be<br>Acquired in next 3 months 2014:    | 32,480.802       | Net First-year Annual Dth Expected to be97,442.415Acquired in first 9 months 2015: |
| Net First-year Annual Dth Expected Committed<br>at Year End 2014:              | 29,232.9         |                                                                                    |
| ROGRAM FINANCIAL ACTIVITY<br>FINANCIAL ACTIVITY (EXCLUDING EVALUATION)         |                  |                                                                                    |
| EXPENDITURES THIS MONTH                                                        |                  |                                                                                    |
| General Administration Expenditures this<br>Month:                             | \$0.00           |                                                                                    |
| Program Planning Expenditures this Month:                                      | \$0.00           |                                                                                    |
| Program Marketing Expenditures this Month:                                     | \$67,817.00      |                                                                                    |
| Trade Ally Training Expenditures this Month:                                   | \$0.00           |                                                                                    |
| Incentives and Services Expenditures this<br>Month:                            | \$139,725.00     |                                                                                    |
| Direct Program Implementation Expenditures this Month:                         | \$10,184.00      |                                                                                    |
| NYS Cost Recovery Fee Expenditures this Month<br>(NYSERDA, only):              | \$0.00           |                                                                                    |
| Total Expenditures this Month:                                                 | \$217,726.00     |                                                                                    |
| ENCUMBRANCES AT THIS POINT IN TIME                                             |                  |                                                                                    |
| General Administration Funds Currently<br>Encumbered:                          | \$0.00           |                                                                                    |
| Program Planning Funds Currently Encumbered                                    | <b>d:</b> \$0.00 |                                                                                    |
| Program Marketing Funds Currently<br>Encumbered:                               | \$0.00           |                                                                                    |
| Trade Ally Training Funds Currently<br>Encumbered:                             | \$0.00           |                                                                                    |
| Incentives and Services Funds Currently<br>Encumbered:                         | \$0.00           |                                                                                    |
| Direct Program Implementation Funds Currentl<br>Encumbered:                    | <b>ly</b> \$0.00 |                                                                                    |
| NYS Cost Recovery Fee Funds Currently<br>Encumbered (NYSERDA, only) :          | \$0.00           |                                                                                    |
| Takel Funda Ournently Fraumburg d                                              | <b>#0.00</b>     |                                                                                    |