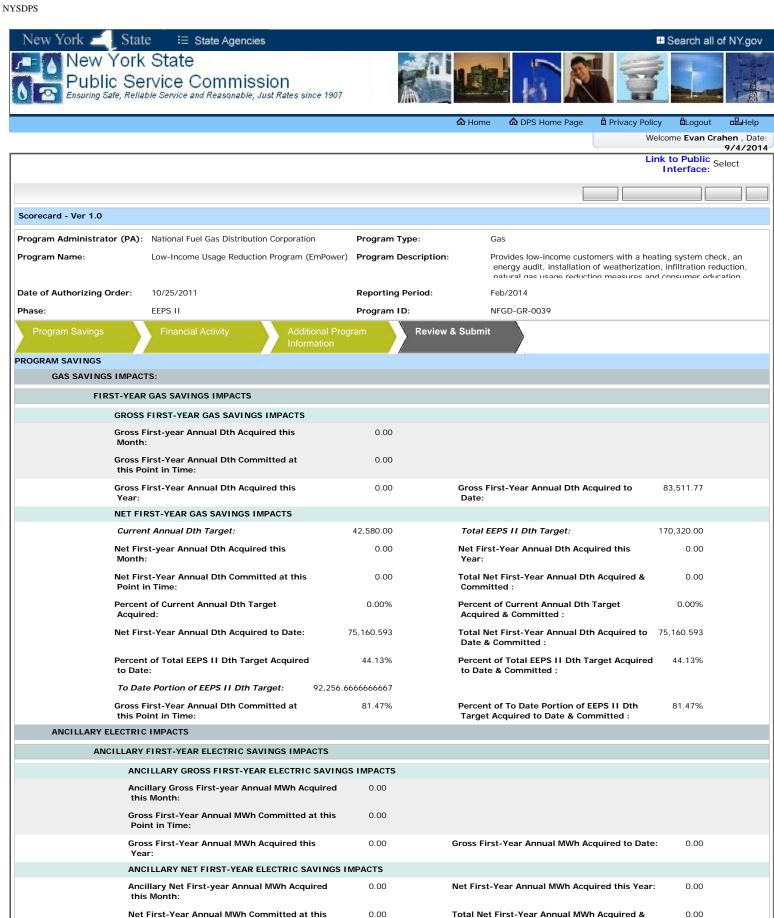

Committed:

Date & Committed :

Total Net First-Year Annual MWh Acquired to

0.00

0.00

Net First-Year Annual MWh Acquired to Date:

ANCILLARY GROSS ELECTRIC PEAK DEMAND REDUCTIONS

ANCILLARY ELECTRIC PEAK DEMAND REDUCTIONS

Point in Time:

| Gross Peak MW Reductions Acquired this Mont                           | t <b>h:</b> 0.00 |                                                                                         |       |
|-----------------------------------------------------------------------|------------------|-----------------------------------------------------------------------------------------|-------|
| Gross Peak MW Reductions Committed at this Point in Time:             | 0.00             |                                                                                         |       |
| Gross Peak MW Reductions Acquired this Year:                          | : 0.00           | Gross Peak MW Reductions Acquired to Date:                                              | 0.00  |
| ANCILLARY NET ELECTRIC PEAK DEMAND RED                                | UCTIONS          |                                                                                         |       |
| Net Peak MW Reductions Acquired this Month:                           | 0.00             | Net Peak MW Reductions Acquired this Year:                                              | 0.00  |
| Net Peak MW Reductions Committed at this<br>Point in Time:            | 0.00             | Total Net Peak MW Reductions Acquired &<br>Committed :                                  | 0.00  |
| Net First-Year Annual MW Acquired to Date:                            | 0.00             | Total Net First-Year Annual MW Acquired to<br>Date & Committed :                        | 0.00  |
| EMISSION REDUCTIONS                                                   |                  |                                                                                         |       |
| EMISSION REDUCTIONS                                                   |                  |                                                                                         |       |
| Carbon Dioxide Emission Reductions Acquired this Year (tons):         | 0.00             | Carbon Dioxide Emission Reductions Acquired 4,396.8946 to Date (tons):                  | 5905  |
| PROGRAM FINANCIAL ACTIVITY  FINANCIAL ACTIVITY (EXCLUDING EVALUATION) |                  |                                                                                         |       |
|                                                                       |                  |                                                                                         |       |
| EXPENDITURES THIS MONTH                                               |                  |                                                                                         |       |
| General Administration Expenditures this<br>Month:                    | \$0.00           |                                                                                         |       |
| Program Planning Expenditures this Month:                             | \$0.00           |                                                                                         |       |
| Program Marketing Expenditures this Month:                            | \$11,650.00      |                                                                                         |       |
| Trade Ally Training Expenditures this Month:                          | \$0.00           |                                                                                         |       |
| Incentives and Services Expenditures this Month:                      | \$0.00           |                                                                                         |       |
| Direct Program Implementation Expenditures this Month:                | \$0.00           |                                                                                         |       |
| NYS Cost Recovery Fee Expenditures this Mont<br>(NYSERDA, only):      | <b>:h</b> \$0.00 |                                                                                         |       |
| Total Expenditures this Month:                                        | \$11,650.00      |                                                                                         |       |
| ENCUMBRANCES AT THIS POINT IN TIME                                    |                  |                                                                                         |       |
| General Administration Funds Currently<br>Encumbered:                 | \$0.00           |                                                                                         |       |
| Program Planning Funds Currently Encumbered                           | d: \$0.00        |                                                                                         |       |
| Program Marketing Funds Currently<br>Encumbered:                      | \$0.00           |                                                                                         |       |
| Trade Ally Training Funds Currently Encumbered:                       | \$0.00           |                                                                                         |       |
| Incentives and Services Funds Currently Encumbered:                   | \$0.00           |                                                                                         |       |
| Direct Program Implementation Funds Current<br>Encumbered:            | \$0.00           |                                                                                         |       |
| NYS Cost Recovery Fee Funds Currently Encumbered (NYSERDA, only) :    | \$0.00           |                                                                                         |       |
| Total Funds Currently Encumbered:                                     | \$0.00           |                                                                                         |       |
| FINANCIAL ACTIVITY                                                    |                  |                                                                                         |       |
| Current Annual Budget:                                                | \$4,919,790.65   |                                                                                         |       |
| Total Expenditures this Year:                                         | \$86,057.00      | Total Expenditures this Year and Funds \$86,0 Currently Encumbered:                     | 57.00 |
| Percent of Current Annual Budget Spent this Year:                     | 1.75%            |                                                                                         | .75%  |
| Total EEPS II Budget:                                                 | \$19,679,162.6   |                                                                                         |       |
| Total Expenditures to Date:                                           | \$8,903,623.65   | Total Expenditures to Date and Funds \$8,903,6<br>Currently Encumbered:                 | 23.65 |
| Percent of Total EEPS II Budget Spent to Date:                        | 45.24%           | Percent of Total EEPS II Budget Spent to 45 Date and Currently Encumbered:              | 5.24% |
| To Date Portion of EEPS II Budget: \$10,659,5                         | 546.4083333333   |                                                                                         |       |
| Percent of To Date Portion of EEPS II Budget Spent to Date:           | 83.53%           | Percent of To Date Portion of EEPS II 83 Budget Spent to Date and Currently Encumbered: | 1.53% |
| ADDITIONAL PROGRAM INFORMATION                                        |                  |                                                                                         |       |
| PROGRAM PARTICIPATION                                                 |                  |                                                                                         |       |
| PARTICIPATION                                                         |                  |                                                                                         |       |